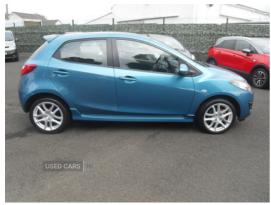

Mazda 2 1.3 Tamura 5dr | Sep 2011 LOW ROAD TAX £3,450

## Miles: 74764 **Fuel Type:** Petrol Manual **Transmission:** Colour: Blue 1349 **Engine Size:** Tax Band: C (£35 p/a) **Body Style:** Hatchback **Insurance group:** 11E BXZ8156 Reg: