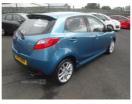

Mazda 2 1.3 Tamura 5dr | Sep 2011 LOW ROAD TAX £3,450

## Miles: 74764 **Fuel Type:** Petrol Manual **Transmission:** Colour: Blue 1349 **Engine Size:** Tax Band: C (£35 p/a) **Body Style:** Hatchback **Insurance group:** 11E BXZ8156 Reg: